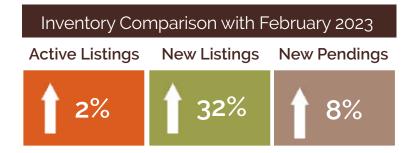

## February 2024 FAAR Housing Report

| Area Overview        |                         |  |
|----------------------|-------------------------|--|
|                      | Compared to<br>Feb. '23 |  |
| Median Home Price    |                         |  |
| \$435,000            | 4%                      |  |
| Units Sold           | _                       |  |
| 335                  | 6%                      |  |
| Total Sold \$ Volume | _                       |  |
| \$157,025,245        | 1%                      |  |
| Months of Inventory  |                         |  |
| 1.43                 | 29%                     |  |
| Days on Market       |                         |  |
| 36                   | 10%                     |  |