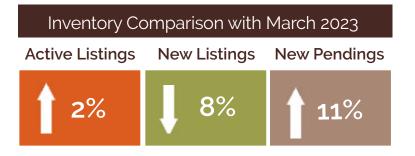

## March 2024 FAAR Housing Report

| Area Overview          |                     | Local Breakdown        |                          |            |                          |  |
|------------------------|---------------------|------------------------|--------------------------|------------|--------------------------|--|
|                        | Compared to         | City / County          |                          |            |                          |  |
|                        | March '23           | Median<br>Home Price   | Compared<br>to March '23 | Units Sold | Compared<br>to March '23 |  |
| Median Home Price      |                     | Caroline County        |                          |            |                          |  |
| \$449,949              | 7%                  | \$342,500              | -2%                      | 38         | -16%                     |  |
| Units Sold             | -                   | City of Fredericksburg |                          |            |                          |  |
|                        |                     | \$440,000              | +7%                      | 22         | -12%                     |  |
| 417                    | 8%                  | King George County     |                          |            |                          |  |
| Total Sold \$ Volume   |                     | \$454,999              | -8%                      | 33         | +32%                     |  |
|                        |                     | Orange County          |                          |            |                          |  |
| \$202,337,492          | 1%                  | \$412,495              | +9%                      | 60         | 0%                       |  |
| Months of Inventory    | Spotsylvania County |                        |                          |            |                          |  |
| I MONUNS OF INVENTIONY |                     | \$449,900              | +7%                      | 142        | +12%                     |  |
| 1.54                   | 25%                 | Stafford County        |                          |            |                          |  |
| Days on Market         | -                   | \$522,500              | +10%                     | 122        | -28%                     |  |
| Days of Market         |                     | Town of Colonial Beach |                          |            |                          |  |
| 30                     | <b>↓ 19%</b>        | \$384,900              | +24%                     | 15         | -21%                     |  |